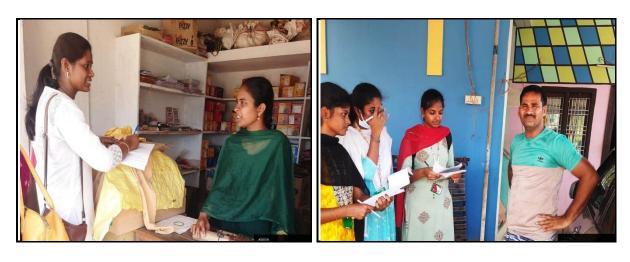

## **Social Survey**

Koneru Lakshmaiah Education Foundation (KLEF) Computer Science Engineering (CSE) National Service Scheme (NSS) has Conducted "Social Survey" on 27-04-2022 at adopted Village of Pedapalem. We the members of NSS team collected data from the village. What are the issues they are facing in the village and what are the necessities needed to be implemented in the village.

- We have collected the data around 100-120 houses in the village, their approach towards us is very good and warm welcoming.
- We have created a Google form to collect the information. Our team has divided into four groups and went to each and every house in the village and our respected Unit-01 Programme officer Mr.Naveen spoke to village president and asked details of the village, camp went very good each and every one participated very actively in camp.